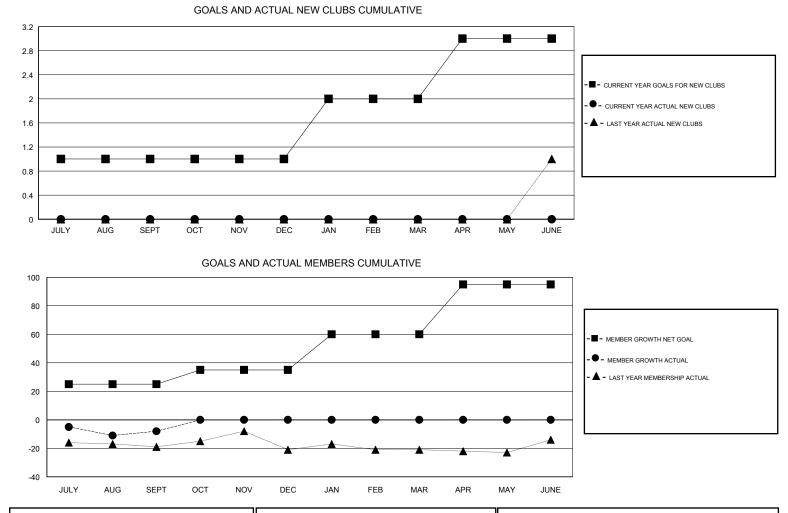

## LOCATION ONTARIO

GMT CA

| Clubs<br>RESULTS FOR 2018-2019 |               |           |               | Members               |                           |                         |                                                    |  |
|--------------------------------|---------------|-----------|---------------|-----------------------|---------------------------|-------------------------|----------------------------------------------------|--|
|                                |               |           |               | RESULTS FOR 2018-2019 |                           |                         |                                                    |  |
| QUARTER                        | NEW CLUB GOAL | NEW CLUBS | DROPPED CLUBS | QUARTER               | MEMBER GROWTH NET<br>GOAL | MEMBER GROWTH<br>ACTUAL | DROPPED<br>MEMBERS ACTUAL<br>(including transfers) |  |
| JULY/AUG/SEPT                  | 1             | 0         | 0             | JULY/AUG/SEPT         | 25                        | 13                      | 19                                                 |  |
| OCT/NOV/DEC                    | 0             | 0         | 0             | OCT/NOV/DEC           | 10                        | 0                       | 0                                                  |  |
| JAN/FEB/MAR                    | 1             | 0         | 0             | JAN/FEB/MAR           | 25                        | 0                       | 0                                                  |  |
| APR/MAY/JUNE                   | 1             | 0         | 0             | APR/MAY/JUNE          | 35                        | 0                       | 0                                                  |  |